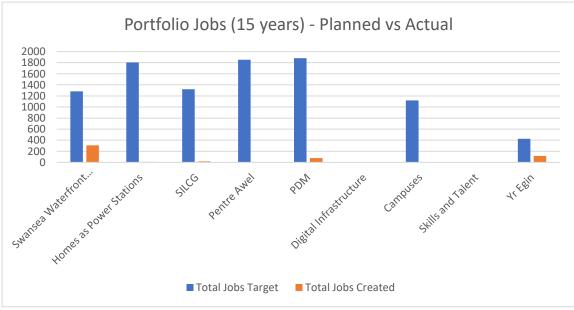

| Swansea Bay City Deal Benefits Recording Register - Portfolio Summary |                              |                               |                      |                       |                                                                                               |                         |                       |                     |
|-----------------------------------------------------------------------|------------------------------|-------------------------------|----------------------|-----------------------|-----------------------------------------------------------------------------------------------|-------------------------|-----------------------|---------------------|
| Project/Prgramme                                                      | Total Investment Target (£m) | Total Investment to date (£m) | Total Jobs<br>Target | Total Jobs<br>Created | Business Case<br>Status                                                                       | Project Stage           | Stage<br>Commencement | Stage<br>Completion |
| Swansea Waterfront Digital District                                   | 171.54                       | 95.10                         | 1281                 | 306                   | Approved - FBC                                                                                | Partial Delivery (2/4)  | Oct-19                | Q4-2027             |
| Homes as Power Stations                                               | 505.50                       | 42.92                         | 1804                 | 9                     | Approved - OBC                                                                                | Pre-procurement         | Jul-21                | Q1-2022             |
| SILCG                                                                 | 58.70                        | 10.88                         | 1320                 | 17                    | Approved - OBC                                                                                | Partial Delivery (2/7)  | Nov-20                | Q4-2025             |
| Pentre Awel                                                           | 199.19                       | 30.46                         | 1853                 | 4                     | Approved - OBC                                                                                | Pre-construction        | Oct-21                | Q1-2022             |
| PDM                                                                   | 60.47                        | 44.57                         | 1881                 | 77                    | Approved - OBC                                                                                | Partial Delivery (1/4)  | Sep-21                | Q1-2024             |
| Digital Infrastructure                                                | 55.30                        | 19.55                         | 0                    | 6                     | Approved - OBC                                                                                | Pre-procurement         | Mar-21                | Q2-2022             |
| Campuses                                                              | 131.98                       | 2.22                          | 1120                 | 4                     | OBC regionally approved                                                                       | Pre-approval            | Jul-21                | Q1-2022             |
| Skills and Talent                                                     | 30.00                        | 1.39                          | 0                    | 2                     | Submitted - OBC                                                                               | Pre-appoval             | Jul-21                | Q4-2021             |
| Yr Egin                                                               | 25.17                        | 15.07                         | 427                  | 117                   | Approved - FBC                                                                                | Partial Operation (1/2) | Sep-18                | Q4-2023             |
|                                                                       | 1227 95                      | 262.15                        | 0686                 | E/12                  | N.B There are also in excess of 100 Part Time jobs which have been created by the Arena since |                         |                       |                     |