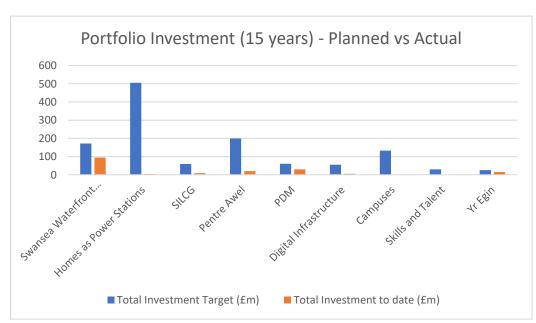

| Swansea Bay City Deal Benefits Recording Register - Portfolio Summary |                              |                               |                      |                       |                                                                                               |                         |                       |                     |
|-----------------------------------------------------------------------|------------------------------|-------------------------------|----------------------|-----------------------|-----------------------------------------------------------------------------------------------|-------------------------|-----------------------|---------------------|
| Project/Prgramme                                                      | Total Investment Target (£m) | Total Investment to date (£m) | Total Jobs<br>Target | Total Jobs<br>Created | Business Case<br>Status                                                                       | Project Stage           | Stage<br>Commencement | Stage<br>Completion |
| Swansea Waterfront Digital District                                   | 171.54                       | 95.10                         | 1281                 | 306                   | Approved - FBC                                                                                | Partial Delivery (2/4)  | Oct-19                | Q4-2027             |
| Homes as Power Stations                                               | 505.50                       | 42.92                         | 1804                 | 9                     | Approved - OBC                                                                                | Pre-procurement         | Jul-21                | Q1-2022             |
| SILCG                                                                 | 58.70                        | 10.88                         | 1320                 | 17                    | Approved - OBC                                                                                | Partial Delivery (2/7)  | Nov-20                | Q4-2025             |
| Pentre Awel                                                           | 199.19                       | 30.46                         | 1853                 | 4                     | Approved - OBC                                                                                | Pre-construction        | Oct-21                | Q1-2022             |
| PDM                                                                   | 60.47                        | 44.57                         | 1881                 | 77                    | Approved - OBC                                                                                | Partial Delivery (1/4)  | Sep-21                | Q1-2024             |
| Digital Infrastructure                                                | 55.30                        | 19.55                         | 0                    | 6                     | Approved - OBC                                                                                | Pre-procurement         | Mar-21                | Q2-2022             |
| Campuses                                                              | 131.98                       | 2.22                          | 1120                 | 4                     | OBC regionally approved                                                                       | Pre-approval            | Jul-21                | Q1-2022             |
| Skills and Talent                                                     | 30.00                        | 1.39                          | 0                    | 2                     | Submitted - OBC                                                                               | Pre-appoval             | Jul-21                | Q4-2021             |
| Yr Egin                                                               | 25.17                        | 15.07                         | 427                  | 117                   | Approved - FBC                                                                                | Partial Operation (1/2) | Sep-18                | Q4-2023             |
|                                                                       | 1227 95                      | 262.15                        | 0686                 | E/12                  | N.B There are also in excess of 100 Part Time jobs which have been created by the Arena since |                         |                       |                     |